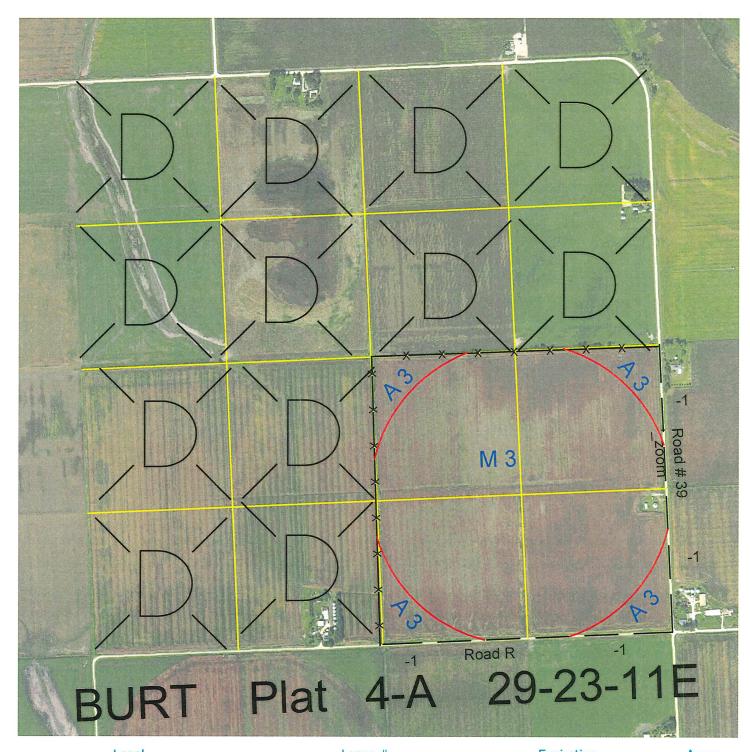

Legal Lease # Expiration Acres

SE4 except 1 acre along the West 115020-28 12/31/2028 160.12 boundary

Total Section Acres 160.12

Location: 10 miles north and 1 mile east of Tekamah, NE.

Best Access: Road R along the south and Road #39 along the east.

| Land Classification Co | odes: >D< indicates land n   | ot owned by the So | hool Land Trust                     |
|------------------------|------------------------------|--------------------|-------------------------------------|
| Α                      | Dryland Cropground           | М                  | Pivot Irrigated Cropground          |
| В                      | Special Land Class           |                    | (Trust owned well)                  |
| C                      | Water for Livestock          | NU                 | Non-Utility (No Value)              |
| E                      | Enhanced Value               | Р                  | Pivot Irrigated Cropground          |
| F                      | Gravity Irrigated Cropground |                    | (Lessee owned well)                 |
|                        | (Trust owned well)           | R                  | Grassland (Typical Rent)            |
| G                      | Grassland (Higher Rent       | S                  | Grassland (Lower Rent               |
|                        | than R classification)       |                    | than R Classification)              |
| Н                      | Non-Agricultural Land Class  | Т                  | Real Estate Tax Recapture           |
| I                      | Canal Irrigated Cropground   | W                  | <b>Gravity Irrigated Cropground</b> |
|                        |                              |                    | (Lessee owned well)                 |