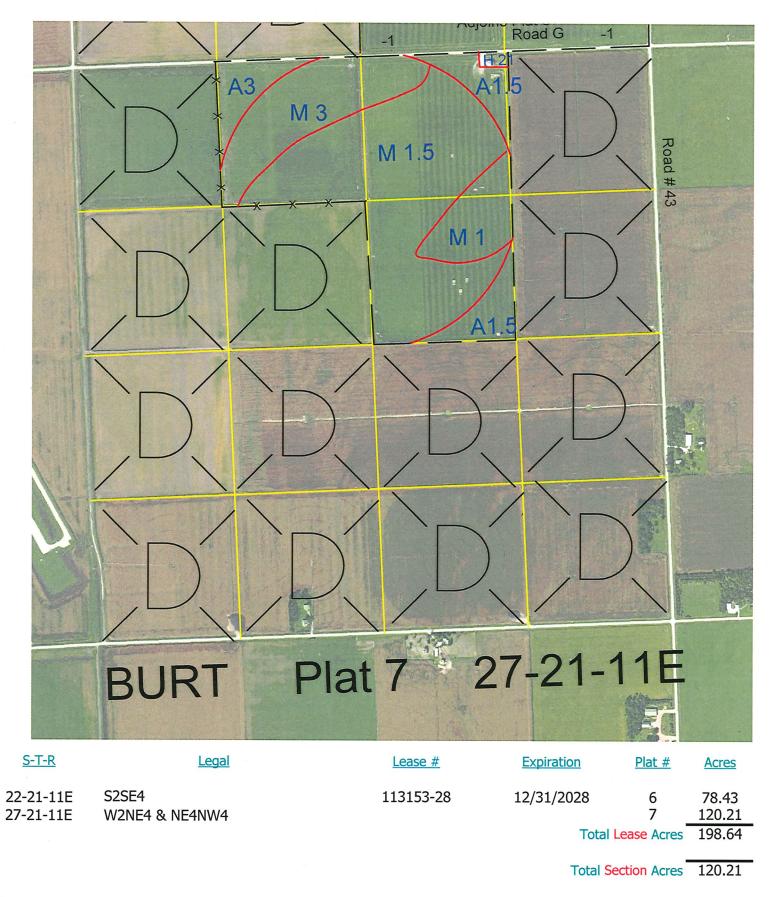

## Location: 2 1/2 miles east of Tekamah, NE.

## Road G on the north and Road #43 on the east.

## Land Classification Codes: >D< indicates land not owned by the School Land Trust

А Dryland Cropground Μ Pivot Irrigated Cropground Special Land Class В (Trust owned well) С Water for Livestock NU Non-Utility (No Value) Enhanced Value Е Ρ Pivot Irrigated Cropground F Gravity Irrigated Cropground (Lessee owned well) (Trust owned well) R Grassland (Typical Rent) G Grassland (Higher Rent S Grassland (Lower Rent than R classification) than R Classification) Н Non-Agricultural Land Class Т Real Estate Tax Recapture Ι Canal Irrigated Cropground W Gravity Irrigated Cropground (Lessee owned well)

7 Plat #