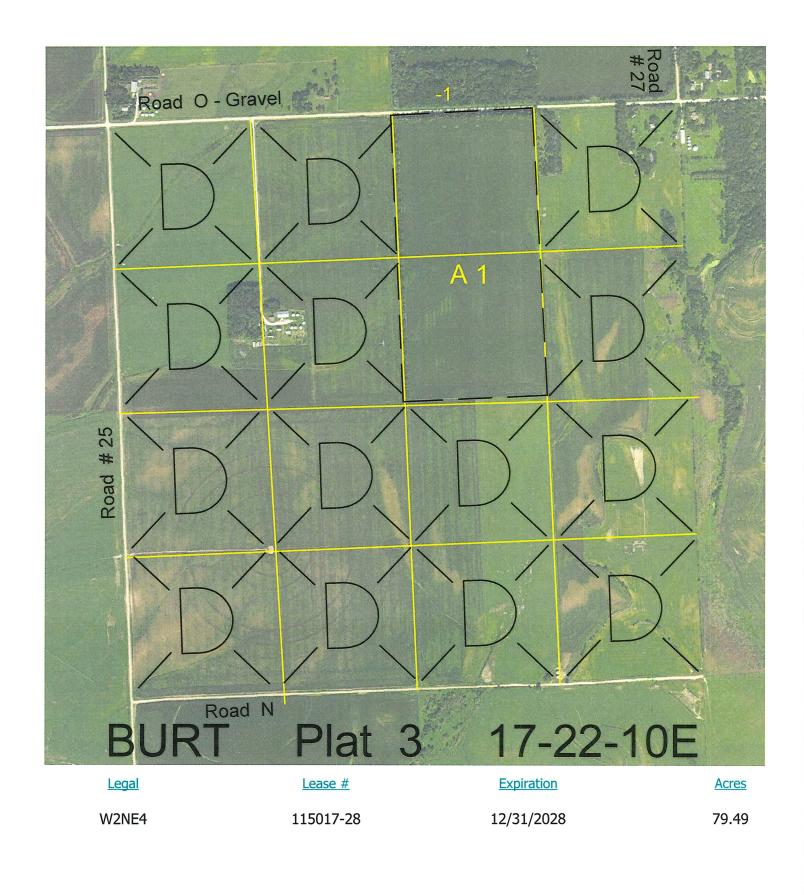

Total Section Acres 79.49

| Location: 7 miles north and 2.5 miles east of Craig, NE.                         |                              |    |                              |  |
|----------------------------------------------------------------------------------|------------------------------|----|------------------------------|--|
| Best Access:                                                                     | County Road O on the north.  |    |                              |  |
| Land Classification Codes: >D< indicates land not owned by the School Land Trust |                              |    |                              |  |
| А                                                                                | Dryland Cropground           | М  | Pivot Irrigated Cropground   |  |
| В                                                                                | Special Land Class           |    | (Trust owned well)           |  |
| С                                                                                | Water for Livestock          | NU | Non-Utility (No Value)       |  |
| E                                                                                | Enhanced Value               | Р  | Pivot Irrigated Cropground   |  |
| F                                                                                | Gravity Irrigated Cropground |    | (Lessee owned well)          |  |
|                                                                                  | (Trust owned well)           | R  | Grassland (Typical Rent)     |  |
| G                                                                                | Grassland (Higher Rent       | S  | Grassland (Lower Rent        |  |
|                                                                                  | than R classification)       |    | than R Classification)       |  |
| Н                                                                                | Non-Agricultural Land Class  | Т  | Real Estate Tax Recapture    |  |
| I                                                                                | Canal Irrigated Cropground   | W  | Gravity Irrigated Cropground |  |
|                                                                                  |                              |    | (Lessee owned well)          |  |
|                                                                                  |                              |    |                              |  |