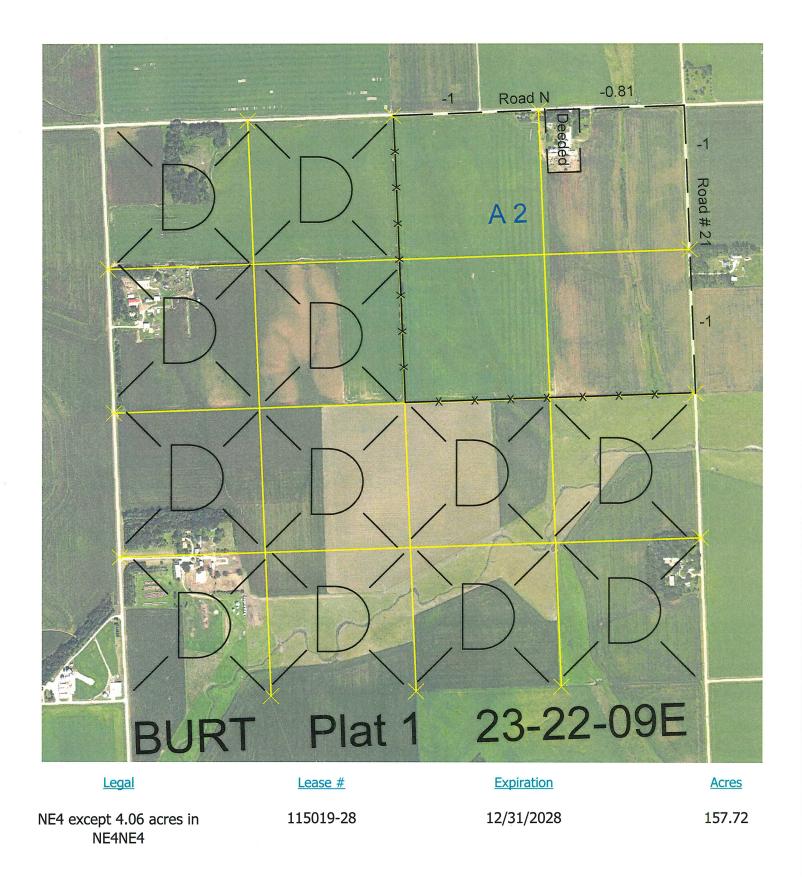

Total Section Acres 157.72

Location: 2 miles north and 4 1/2 miles east of Oakland, NE.

Best Access:

Road N on the north and Road #21 on the east.

| Land Classification Codes: >D< indicates land not owned by the School Land Trust |                              |    |                              |
|----------------------------------------------------------------------------------|------------------------------|----|------------------------------|
| А                                                                                | Dryland Cropground           | М  | Pivot Irrigated Cropground   |
| В                                                                                | Special Land Class           |    | (Trust owned well)           |
| С                                                                                | Water for Livestock          | NU | Non-Utility (No Value)       |
| E                                                                                | Enhanced Value               | Р  | Pivot Irrigated Cropground   |
| F                                                                                | Gravity Irrigated Cropground |    | (Lessee owned well)          |
|                                                                                  | (Trust owned well)           | R  | Grassland (Typical Rent)     |
| G                                                                                | Grassland (Higher Rent       | S  | Grassland (Lower Rent        |
|                                                                                  | than R classification)       |    | than R Classification)       |
| Н                                                                                | Non-Agricultural Land Class  | т  | Real Estate Tax Recapture    |
| I                                                                                | Canal Irrigated Cropground   | W  | Gravity Irrigated Cropground |
|                                                                                  |                              |    | (Lessee owned well)          |