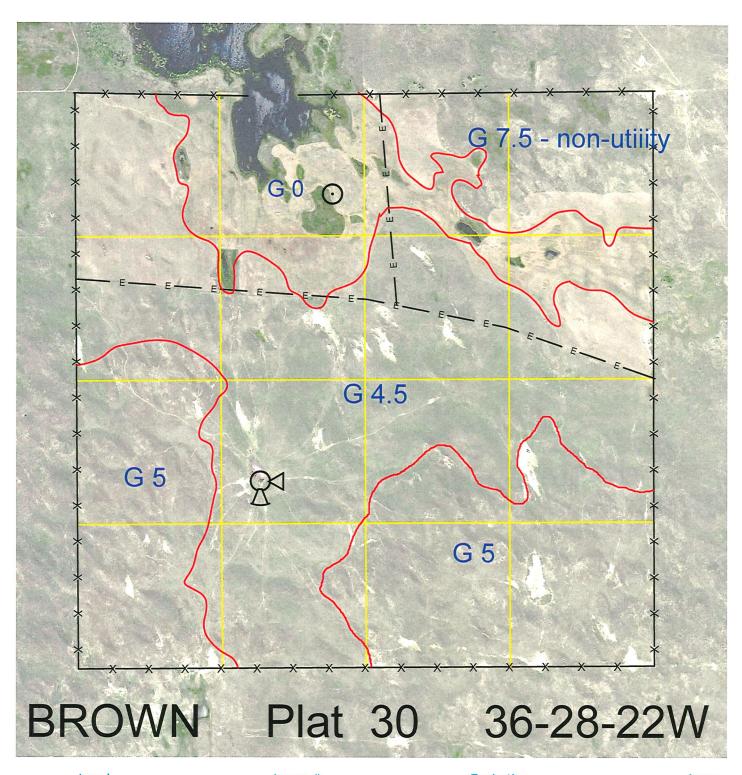

 Legal
 Lease #
 Expiration
 Acres

 All
 113015-26
 12/31/2026
 640

Total Section Acres 640

Location: 14 miles south of Ainsworth, NE.

Best Access: Follow trail to U.S. Fish & Wildlife property and the northwest corner of the section.

Land Classification Codes: >D< indicates land not owned by the School Land Trust

A Dryland Cropground M Pivot Irrigated

Pivot Irrigated Cropground В Special Land Class (Trust owned well) C Water for Livestock NU Non-Utility (No Value) Ε **Enhanced Value** Ρ Pivot Irrigated Cropground **Gravity Irrigated Cropground** (Lessee owned well) (Trust owned well) Grassland (Typical Rent) R G Grassland (Higher Rent S Grassland (Lower Rent than R classification) than R Classification) Н Non-Agricultural Land Class Т Real Estate Tax Recapture **Gravity Irrigated Cropground** Ι Canal Irrigated Cropground W (Lessee owned well)