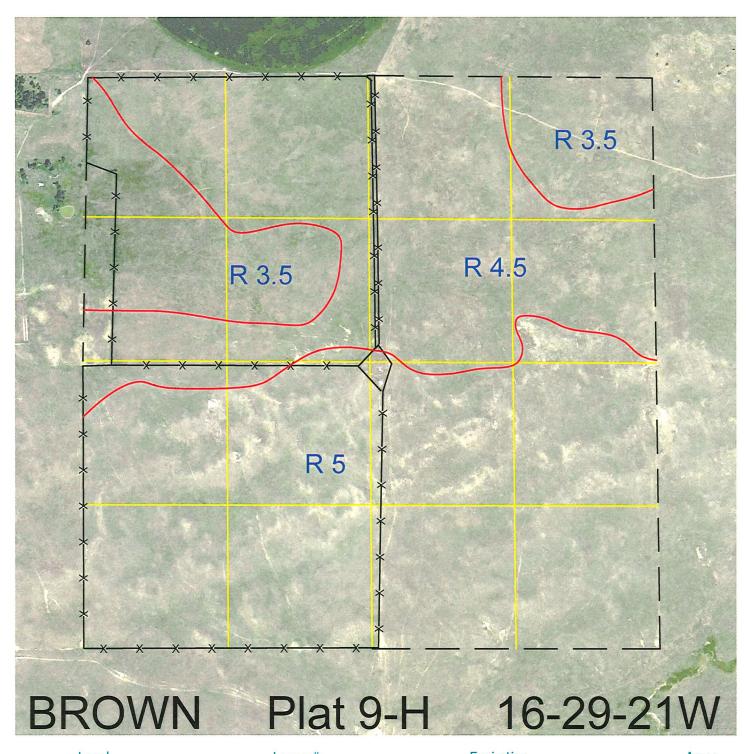

 Legal
 Lease #
 Expiration
 Acres

 All
 112991-26
 12/31/2026
 640

Total Section Acres 640

Location: 7 miles southeast of Ainsworth, NE.

Best Access: Trail east of ranch headquarters.

>D< indicates land not owned by the School Land Trust Land Classification Codes: Pivot Irrigated Cropground **Dryland Cropground** Μ Α Special Land Class (Trust owned well) В Water for Livestock NU Non-Utility (No Value) C Pivot Irrigated Cropground Ε **Enhanced Value** P F **Gravity Irrigated Cropground** (Lessee owned well) (Trust owned well) Grassland (Typical Rent) R Grassland (Lower Rent G Grassland (Higher Rent S than R classification) than R Classification) Non-Agricultural Land Class Τ Real Estate Tax Recapture Н W Gravity Irrigated Cropground Ι Canal Irrigated Cropground (Lessee owned well)