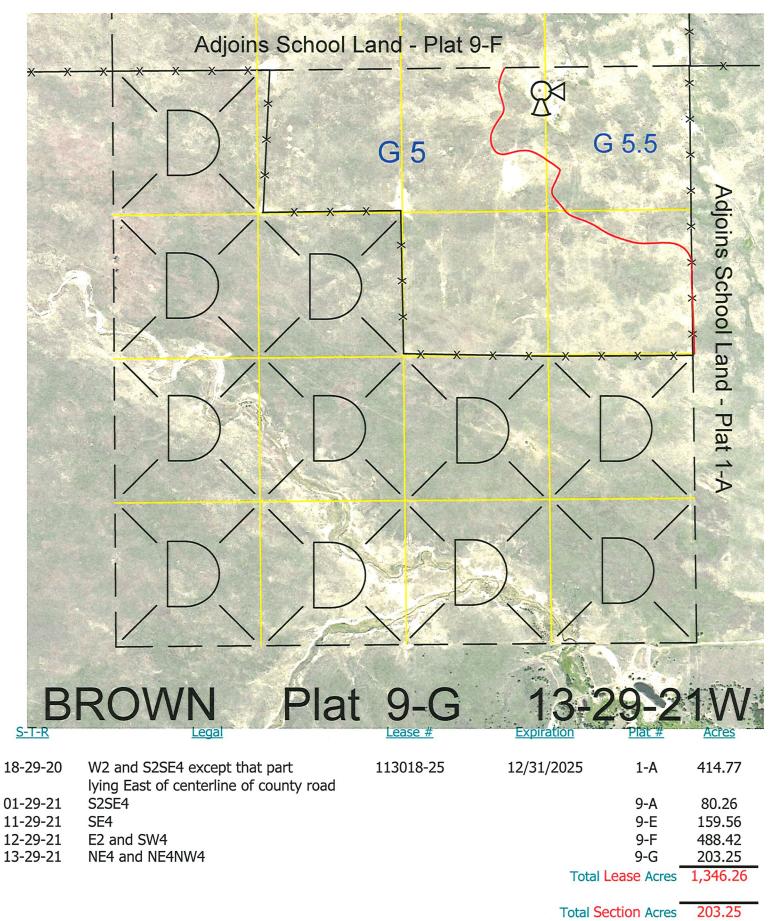

|                                                                                 | Location:    | 4 miles south of Long Pine, NE.        |     |                            |  |
|---------------------------------------------------------------------------------|--------------|----------------------------------------|-----|----------------------------|--|
|                                                                                 | Best Access: | County road along east side of Section | 18. |                            |  |
| Land Classification Codes: >D< indicates land not owned by the School Land True |              |                                        |     | chool Land Trust           |  |
|                                                                                 | A            | Dryland Cropground                     | М   | Pivot Irrigated Cropground |  |
|                                                                                 | В            | Special Land Class                     |     | (Trust owned well)         |  |
|                                                                                 | С            | Water for Livestock                    | NU  | Non-Utility (No Value)     |  |
|                                                                                 | E E          | Enhanced Value                         | Р   | Pivot Irrigated Cropground |  |
|                                                                                 | F            | Gravity Irrigated Cropground           |     | (Lessee owned well)        |  |
|                                                                                 |              | (Trust owned well)                     | R   | Grassland (Typical Rent)   |  |
|                                                                                 | G            | Grassland (Higher Rent                 | S   | Grassland (Lower Rent      |  |
|                                                                                 |              | than R classification)                 |     | than R Classification)     |  |
|                                                                                 |              |                                        |     |                            |  |

- Non-Agricultural Land Class
- I Canal Irrigated Cropground

Н

For further information, please call Field Representative: Cort Dewing at (402) 376-3721.

Т

W

Real Estate Tax Recapture

Gravity Irrigated Cropground

(Lessee owned well)

Plat # 9-G