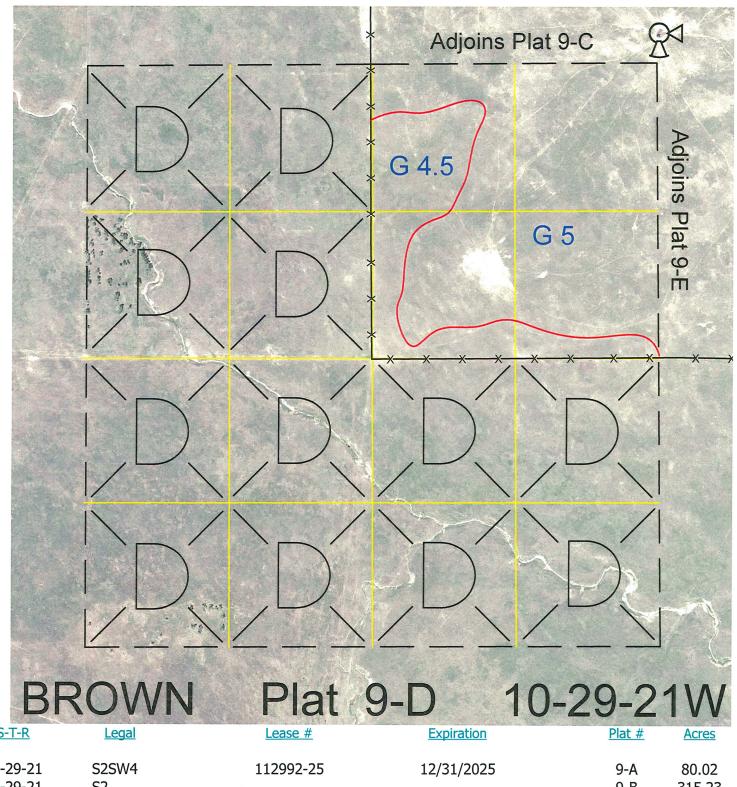

| S-T-R    | <u>Legal</u> | Lease #   | Expiration | Plat #                | Acres  |
|----------|--------------|-----------|------------|-----------------------|--------|
|          |              |           |            |                       |        |
| 01-29-21 | S2SW4        | 112992-25 | 12/31/2025 | 9-A 8                 | 30.02  |
| 02-29-21 | S2           |           |            | 9-B 3                 | 15.23  |
| 03-29-21 | E2           |           |            | 9-C 3                 | 15.22  |
| 10-29-21 | NE4          |           |            | 9-D                   | 160    |
| 11-29-21 | N2           |           |            | 9-E                   | 320    |
| 12-29-21 | NW4          |           |            | 9-F                   | 160    |
| •        |              |           |            | Total Lease Acres 1,3 | 350.47 |

Total Section Acres

Location:

1 to 3 miles southwest of Long Pine.

Best Access:

Access to the property from section 18-29-20W.

Land Classification Codes:

>D< indicates land not owned by the School Land Trust

| iu Ciuss | mication coa | CS. Politicates land flot o  | wrice by the st | chool Land Trast                                 |
|----------|--------------|------------------------------|-----------------|--------------------------------------------------|
|          | Α            | Dryland Cropground           | M               | Pivot Irrigated Cropground                       |
|          | В            | Special Land Class           |                 | (Trust owned well)                               |
|          | С            | Water for Livestock          | NU              | Non-Utility (No Value)                           |
|          | Е            | Enhanced Value               | Р               | Pivot Irrigated Cropground                       |
|          | F            | Gravity Irrigated Cropground |                 | (Lessee owned well)                              |
|          |              | (Trust owned well)           | R               | Grassland (Typical Rent)                         |
|          | G            | Grassland (Higher Rent       | S               | Grassland (Lower Rent                            |
|          |              | than R classification)       |                 | than R Classification)                           |
|          | Н            | Non-Agricultural Land Class  | Т               | Real Estate Tax Recapture                        |
|          | Ι            | Canal Irrigated Cropground   | W               | Gravity Irrigated Cropground (Lessee owned well) |