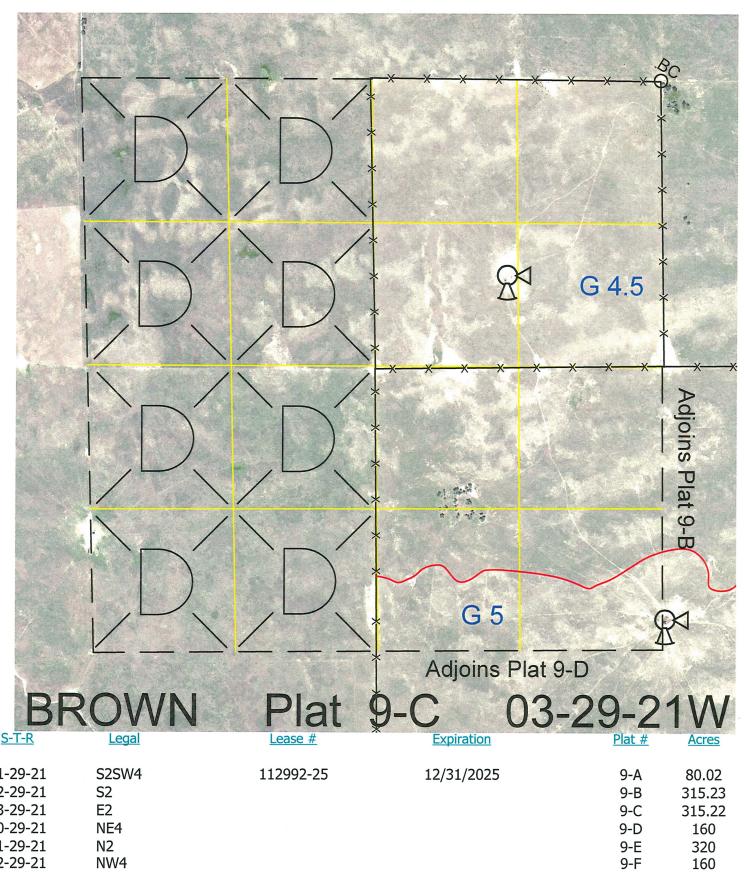

01-29-21 02-29-21 03-29-21 10-29-21 11-29-21 12-29-21 Total Lease Acres 1,350.47

> Total Section Acres 315.22

Location: 1 to 3 miles southwest of Long Pine.

Access to the property from section 18-29-20W. **Best Access:** 

Land Classification Codes: >D< indicates land not owned by the School Land Trust

> Α **Dryland Cropground** Pivot Irrigated Cropground Μ В Special Land Class (Trust owned well) C Water for Livestock NU Non-Utility (No Value) **Enhanced Value** Ε Р **Pivot Irrigated Cropground** F **Gravity Irrigated Cropground** (Lessee owned well) (Trust owned well) Grassland (Typical Rent) R Grassland (Lower Rent G Grassland (Higher Rent S than R classification) than R Classification) Η Non-Agricultural Land Class Τ Real Estate Tax Recapture Canal Irrigated Cropground Gravity Irrigated Cropground Ι W (Lessee owned well)