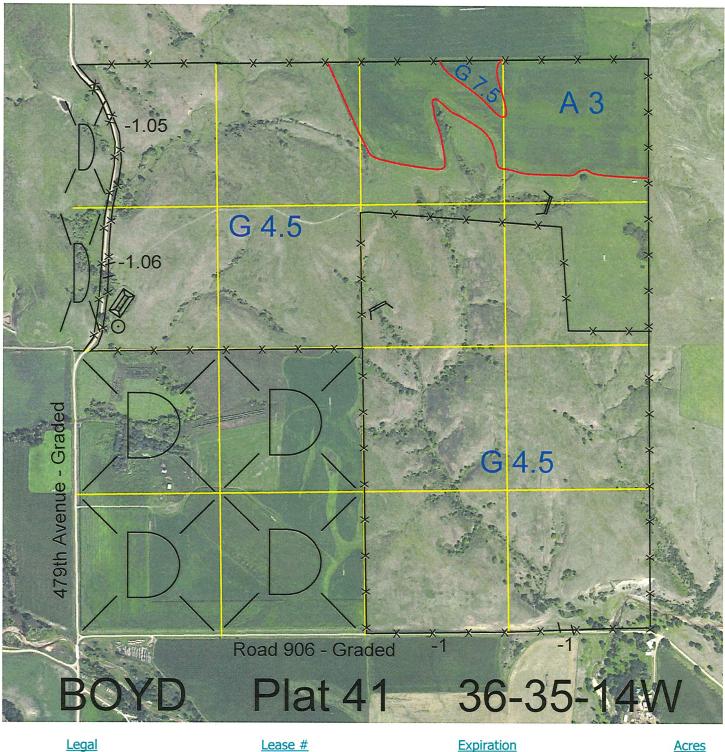

Legal

E2 and all that part of the NW4 lying East of 479th Avenue

Total Section Acres 463.59

463.59

12/31/2026

## Location: Approximately 2.5 miles west and 3 miles north of Butte, NE. Best Access: County roads (479th Avenue) on west and south (Road 906). >D< indicates land not owned by the School Land Trust Land Classification Codes: Dryland Cropground **Pivot Irrigated Cropground** Α Μ В Special Land Class (Trust owned well) С Water for Livestock NU Non-Utility (No Value) Enhanced Value Е Pivot Irrigated Cropground Ρ F Gravity Irrigated Cropground (Lessee owned well) (Trust owned well) Grassland (Typical Rent) R Grassland (Higher Rent G Grassland (Lower Rent S than R classification) than R Classification) Н Non-Agricultural Land Class Т Real Estate Tax Recapture Canal Irrigated Cropground W Gravity Irrigated Cropground Ι (Lessee owned well)

112979-26

For further information, please call Field Representative: Tad Judge at (402) 340-6744.

Plat # 41