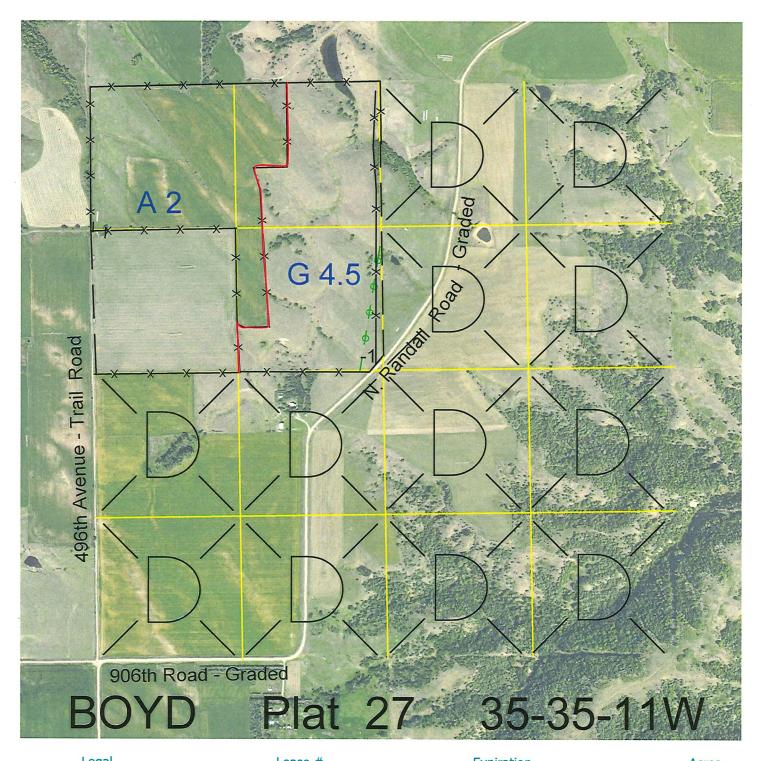

| <u>Legal</u>     | <u>Lease #</u> | <u>Expiration</u> | Acres |
|------------------|----------------|-------------------|-------|
| N2NW4 and SE4NW4 | 112977-26      | 12/31/2026        | 120   |
| SW4NW4           | 112978-26      | 12/31/2026        | 40    |
|                  |                | Total Castian     | 160   |

Total Section Acres 160

Location:

Approximately 8.5 miles north of Bristow, NE.

Best Access:

N. Randall Road on the east and 496th Avenue on the west.

| Land Classification Co | des: >D< indicates land not ow | D< indicates land not owned by the School Land Trust |                              |  |
|------------------------|--------------------------------|------------------------------------------------------|------------------------------|--|
| Α                      | Dryland Cropground             | M                                                    | Pivot Irrigated Cropground   |  |
| В                      | Special Land Class             |                                                      | (Trust owned well)           |  |
| С                      | Water for Livestock            | NU                                                   | Non-Utility (No Value)       |  |
| E                      | Enhanced Value                 | Р                                                    | Pivot Irrigated Cropground   |  |
| F                      | Gravity Irrigated Cropground   |                                                      | (Lessee owned well)          |  |
|                        | (Trust owned well)             | R                                                    | Grassland (Typical Rent)     |  |
| G                      | Grassland (Higher Rent         | S                                                    | Grassland (Lower Rent        |  |
|                        | than R classification)         |                                                      | than R Classification)       |  |
| Н                      | Non-Agricultural Land Class    | Т                                                    | Real Estate Tax Recapture    |  |
| I                      | Canal Irrigated Cropground     | W                                                    | Gravity Irrigated Cropground |  |