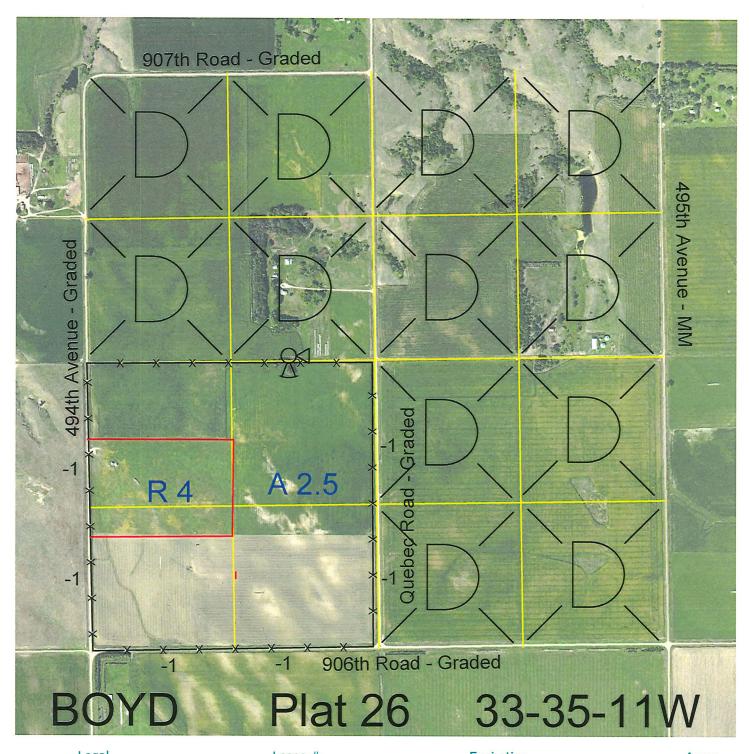

 Legal
 Lease #
 Expiration
 Acres

 SW4
 112976-26
 12/31/2026
 160

Total Section Acres 160

Location:

Approximately 5 miles north and 3.5 miles east of Spencer, NE.

Best Access:

County roads on west (494th Avenue), south (906th Road) and east (495th Avenue).

Land Classification Codes:

>D< indicates land not owned by the School Land Trust

| Α | Dryland Cropground           | , M | Pivot Irrigated Cropground                       |
|---|------------------------------|-----|--------------------------------------------------|
| В | Special Land Class           |     | (Trust owned well)                               |
| C | Water for Livestock          | NU  | Non-Utility (No Value)                           |
| E | Enhanced Value               | Р   | Pivot Irrigated Cropground                       |
| F | Gravity Irrigated Cropground |     | (Lessee owned well)                              |
|   | (Trust owned well)           | R   | Grassland (Typical Rent)                         |
| G | Grassland (Higher Rent       | S   | Grassland (Lower Rent                            |
|   | than R classification)       |     | than R Classification)                           |
| Н | Non-Agricultural Land Class  | Т   | Real Estate Tax Recapture                        |
| Ι | Canal Irrigated Cropground   | W   | Gravity Irrigated Cropground (Lessee owned well) |