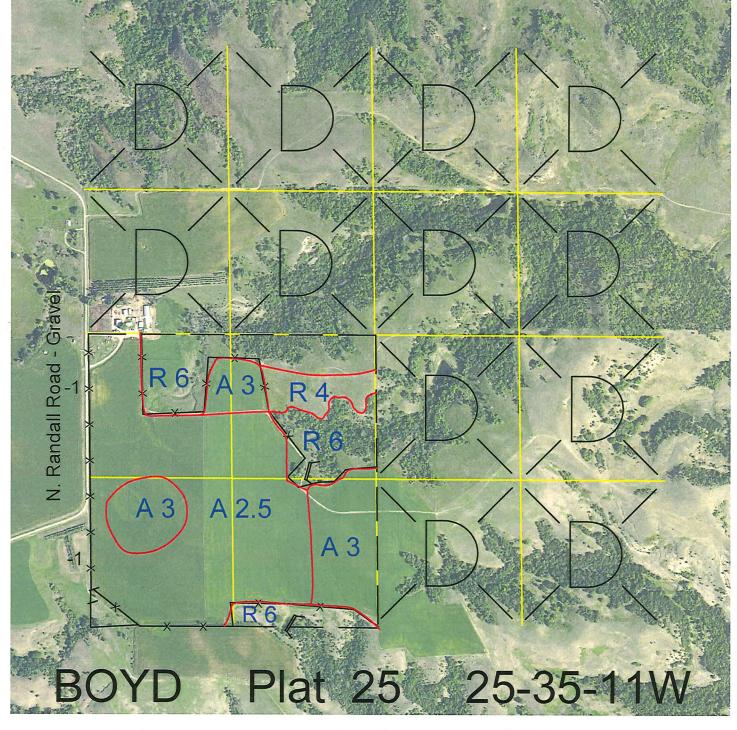

<u>Lease #</u> <u>Expiration</u> <u>Acres</u>

SW4 except 0.35 acres in SW4SW4 112975-26 12/31/2026 159.65

Total Section Acres 159.65

Location: Approximately 9 miles north and 1 mile east of Bristow, NE.

Best Access: N. Randall Road on west.

Land Classification Codes: >D< indicates land not owned by the School Land Trust

**Dryland Cropground** Pivot Irrigated Cropground Α Μ Special Land Class В (Trust owned well) C Water for Livestock NU Non-Utility (No Value) E Pivot Irrigated Cropground **Enhanced Value** Ρ F **Gravity Irrigated Cropground** (Lessee owned well) (Trust owned well) Grassland (Typical Rent) G Grassland (Higher Rent S Grassland (Lower Rent than R classification) than R Classification) Н Non-Agricultural Land Class Real Estate Tax Recapture Ι Canal Irrigated Cropground **Gravity Irrigated Cropground** (Lessee owned well)