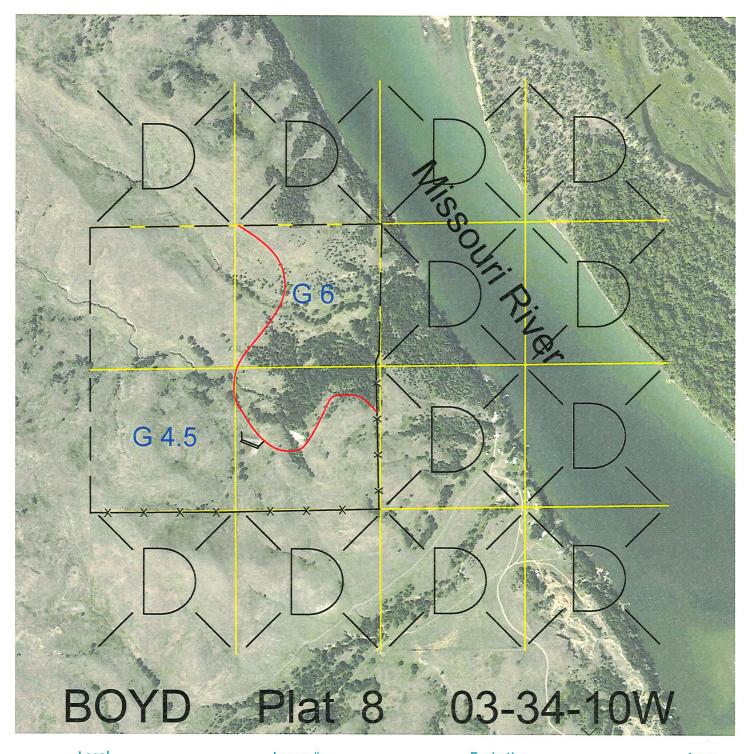

 Legal
 Lease #
 Expiration
 Acres

 S2NW4 and N2SW4
 112874-26
 12/31/2026
 160

Total Section Acres 160

Location:

Approximately 8 miles north of Lynch, NE.

Best Access:

Trail road across deeded land from southwest.

| Land Classification Co | des: >D< indicates land not ow | ned by the Sc | hool Land Trust              |
|------------------------|--------------------------------|---------------|------------------------------|
| A                      | Dryland Cropground             | M             | Pivot Irrigated Cropground   |
| В                      | Special Land Class             |               | (Trust owned well)           |
| С                      | Water for Livestock            | NU            | Non-Utility (No Value)       |
| Е                      | Enhanced Value                 | Р             | Pivot Irrigated Cropground   |
| F                      | Gravity Irrigated Cropground   |               | (Lessee owned well)          |
|                        | (Trust owned well)             | R             | Grassland (Typical Rent)     |
| G                      | Grassland (Higher Rent         | S             | Grassland (Lower Rent        |
|                        | than R classification)         |               | than R Classification)       |
| Н                      | Non-Agricultural Land Class    | Т             | Real Estate Tax Recapture    |
| I                      | Canal Irrigated Cropground     | W             | Gravity Irrigated Cropground |