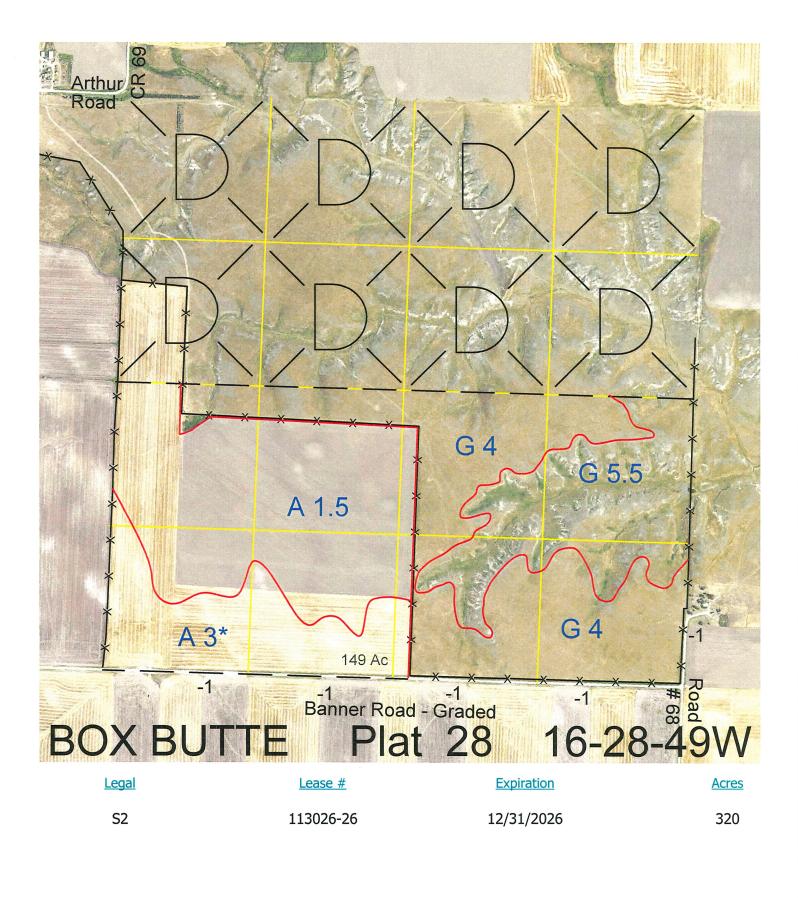

|                                                                                  |                                            |        | Total Section Acres        | 320 |
|----------------------------------------------------------------------------------|--------------------------------------------|--------|----------------------------|-----|
| Location:                                                                        | 5 miles north and 1 mile east of Hemingfor | d, NE. |                            |     |
| Best Access:                                                                     | Banner Road on the south.                  |        |                            |     |
| Land Classification Codes: >D< indicates land not owned by the School Land Trust |                                            |        |                            |     |
| А                                                                                | Dryland Cropground                         | Μ      | Pivot Irrigated Cropground |     |
| В                                                                                | Special Land Class                         |        | (Trust owned well)         |     |
| С                                                                                | Water for Livestock                        | NU     | Non-Utility (No Value)     |     |
| E                                                                                | Enhanced Value                             | Р      | Pivot Irrigated Cropground |     |
| F                                                                                | Gravity Irrigated Cropground               |        | (Lessee owned well)        |     |
|                                                                                  | (Trust owned well)                         | R      | Grassland (Typical Rent)   |     |
|                                                                                  |                                            |        |                            |     |

- R Grassland (Typical Rent) S Grassland (Lower Rent
  - than R Classification) T Real Estate Tax Recapture
  - W Gravity Irrigated Cropground

(Lessee owned well)

G

H I Grassland (Higher Rent

than R classification)

Non-Agricultural Land Class

Canal Irrigated Cropground