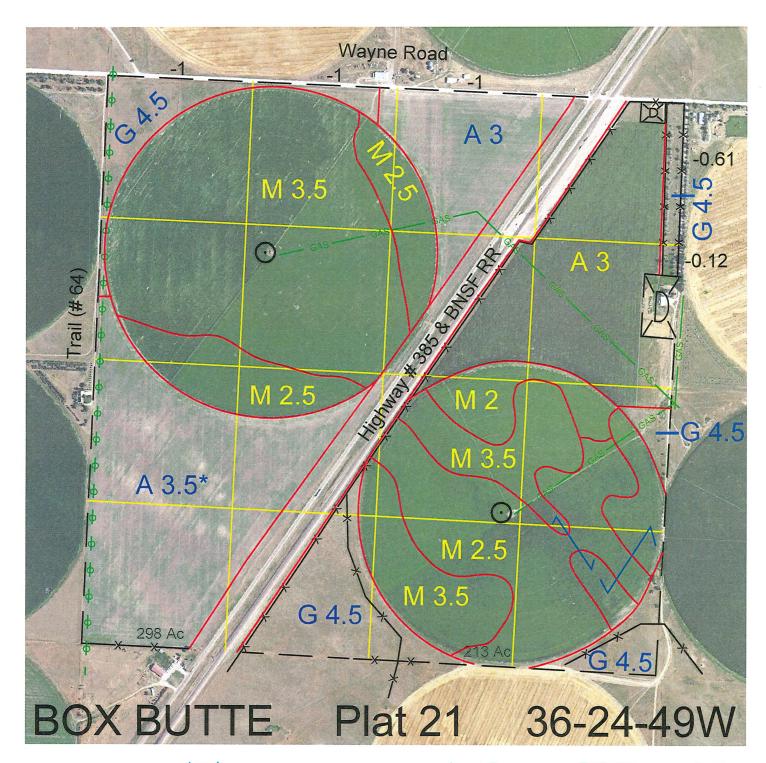

| <u>Legal</u>                                                                                                        | Lease #   | <u>Expiration</u>   | <u>Acres</u> |
|---------------------------------------------------------------------------------------------------------------------|-----------|---------------------|--------------|
| All that part lying North and West of U.S. Hwy #385                                                                 | 115412-31 | 12/31/2031          | 315.04       |
| All that part lying South and East of Hwy #385 except 4 acre farmstead/improvement site in SE4NE4 and except 1 acre | 115111-31 | 12/31/2031          | 291.08       |
| cemetery site in NE4NE4                                                                                             |           | Total Section Acres | 606.12       |

Location:

6 miles south and 3 miles west of Alliance, NE.

Best Access:

Highway #385 cuts through the section.

Wayne Road on the north.

Land Classification Codes:

>D< indicates land not owned by the School Land Trust

|   | The state of the s |  |    |                              |  |
|---|--------------------------------------------------------------------------------------------------------------------------------------------------------------------------------------------------------------------------------------------------------------------------------------------------------------------------------------------------------------------------------------------------------------------------------------------------------------------------------------------------------------------------------------------------------------------------------------------------------------------------------------------------------------------------------------------------------------------------------------------------------------------------------------------------------------------------------------------------------------------------------------------------------------------------------------------------------------------------------------------------------------------------------------------------------------------------------------------------------------------------------------------------------------------------------------------------------------------------------------------------------------------------------------------------------------------------------------------------------------------------------------------------------------------------------------------------------------------------------------------------------------------------------------------------------------------------------------------------------------------------------------------------------------------------------------------------------------------------------------------------------------------------------------------------------------------------------------------------------------------------------------------------------------------------------------------------------------------------------------------------------------------------------------------------------------------------------------------------------------------------------|--|----|------------------------------|--|
| Α | Dryland Cropground                                                                                                                                                                                                                                                                                                                                                                                                                                                                                                                                                                                                                                                                                                                                                                                                                                                                                                                                                                                                                                                                                                                                                                                                                                                                                                                                                                                                                                                                                                                                                                                                                                                                                                                                                                                                                                                                                                                                                                                                                                                                                                             |  | M  | Pivot Irrigated Cropground   |  |
| В | Special Land Class                                                                                                                                                                                                                                                                                                                                                                                                                                                                                                                                                                                                                                                                                                                                                                                                                                                                                                                                                                                                                                                                                                                                                                                                                                                                                                                                                                                                                                                                                                                                                                                                                                                                                                                                                                                                                                                                                                                                                                                                                                                                                                             |  |    | (Trust owned well)           |  |
| С | Water for Livestock                                                                                                                                                                                                                                                                                                                                                                                                                                                                                                                                                                                                                                                                                                                                                                                                                                                                                                                                                                                                                                                                                                                                                                                                                                                                                                                                                                                                                                                                                                                                                                                                                                                                                                                                                                                                                                                                                                                                                                                                                                                                                                            |  | NU | Non-Utility (No Value)       |  |
| Ε | Enhanced Value                                                                                                                                                                                                                                                                                                                                                                                                                                                                                                                                                                                                                                                                                                                                                                                                                                                                                                                                                                                                                                                                                                                                                                                                                                                                                                                                                                                                                                                                                                                                                                                                                                                                                                                                                                                                                                                                                                                                                                                                                                                                                                                 |  | Р  | Pivot Irrigated Cropground   |  |
| F | Gravity Irrigated Cropground                                                                                                                                                                                                                                                                                                                                                                                                                                                                                                                                                                                                                                                                                                                                                                                                                                                                                                                                                                                                                                                                                                                                                                                                                                                                                                                                                                                                                                                                                                                                                                                                                                                                                                                                                                                                                                                                                                                                                                                                                                                                                                   |  |    | (Lessee owned well)          |  |
|   | (Trust owned well)                                                                                                                                                                                                                                                                                                                                                                                                                                                                                                                                                                                                                                                                                                                                                                                                                                                                                                                                                                                                                                                                                                                                                                                                                                                                                                                                                                                                                                                                                                                                                                                                                                                                                                                                                                                                                                                                                                                                                                                                                                                                                                             |  | R  | Grassland (Typical Rent)     |  |
| G | Grassland (Higher Rent                                                                                                                                                                                                                                                                                                                                                                                                                                                                                                                                                                                                                                                                                                                                                                                                                                                                                                                                                                                                                                                                                                                                                                                                                                                                                                                                                                                                                                                                                                                                                                                                                                                                                                                                                                                                                                                                                                                                                                                                                                                                                                         |  | S  | Grassland (Lower Rent        |  |
|   | than R classification)                                                                                                                                                                                                                                                                                                                                                                                                                                                                                                                                                                                                                                                                                                                                                                                                                                                                                                                                                                                                                                                                                                                                                                                                                                                                                                                                                                                                                                                                                                                                                                                                                                                                                                                                                                                                                                                                                                                                                                                                                                                                                                         |  |    | than R Classification)       |  |
| Н | Non-Agricultural Land Class                                                                                                                                                                                                                                                                                                                                                                                                                                                                                                                                                                                                                                                                                                                                                                                                                                                                                                                                                                                                                                                                                                                                                                                                                                                                                                                                                                                                                                                                                                                                                                                                                                                                                                                                                                                                                                                                                                                                                                                                                                                                                                    |  | Т  | Real Estate Tax Recapture    |  |
| Ι | Canal Irrigated Cropground                                                                                                                                                                                                                                                                                                                                                                                                                                                                                                                                                                                                                                                                                                                                                                                                                                                                                                                                                                                                                                                                                                                                                                                                                                                                                                                                                                                                                                                                                                                                                                                                                                                                                                                                                                                                                                                                                                                                                                                                                                                                                                     |  | W  | Gravity Irrigated Cropground |  |
|   |                                                                                                                                                                                                                                                                                                                                                                                                                                                                                                                                                                                                                                                                                                                                                                                                                                                                                                                                                                                                                                                                                                                                                                                                                                                                                                                                                                                                                                                                                                                                                                                                                                                                                                                                                                                                                                                                                                                                                                                                                                                                                                                                |  |    | (Lessee owned well)          |  |