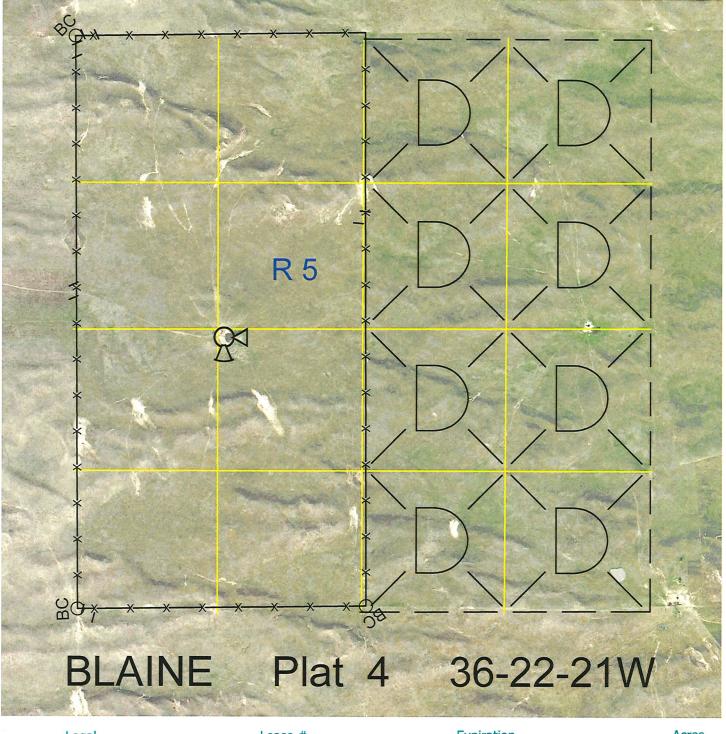

| Legal | Lease #   | Expiration | Acres |
|-------|-----------|------------|-------|
| W2    | 112866-26 | 12/31/2026 | 320   |

Total Section Acres 320

| Location:                                                                        | 9 miles east and 7 miles south of Brev | vster, NE. |                              |  |
|----------------------------------------------------------------------------------|----------------------------------------|------------|------------------------------|--|
| Best Access:                                                                     | From the west.                         |            |                              |  |
| Land Classification Codes: >D< indicates land not owned by the School Land Trust |                                        |            |                              |  |
| А                                                                                | Dryland Cropground                     | М          | Pivot Irrigated Cropground   |  |
| В                                                                                | Special Land Class                     |            | (Trust owned well)           |  |
| С                                                                                | Water for Livestock                    | NU         | Non-Utility (No Value)       |  |
| E                                                                                | Enhanced Value                         | Р          | Pivot Irrigated Cropground   |  |
| F                                                                                | Gravity Irrigated Cropground           |            | (Lessee owned well)          |  |
|                                                                                  | (Trust owned well)                     | R          | Grassland (Typical Rent)     |  |
| G                                                                                | Grassland (Higher Rent                 | S          | Grassland (Lower Rent        |  |
| -                                                                                | than R classification)                 |            | than R Classification)       |  |
| Н                                                                                | Non-Agricultural Land Class            | Т          | Real Estate Tax Recapture    |  |
| T                                                                                | Canal Irrigated Cropground             | W          | Gravity Irrigated Cropground |  |
| -                                                                                |                                        |            | (Lessee owned well)          |  |