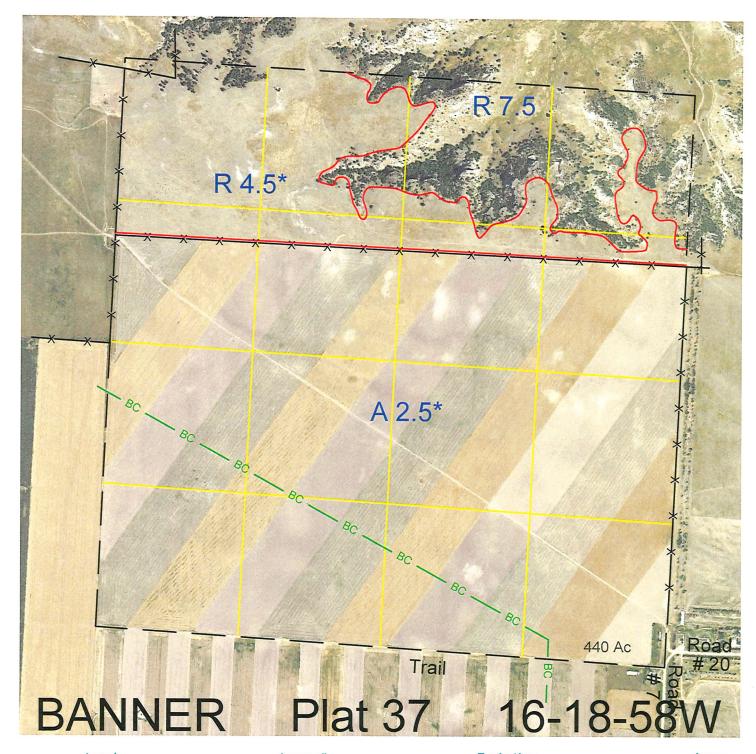

 Legal
 Lease #
 Expiration
 Acres

 All
 112993-27
 12/31/2027
 640

Total Section Acres 640

Location:

14 miles west and 1 mile south of Harrisburg, NE.

**Best Access:** 

County Road #7 to the southeast corner.

| Land Classification Co | odes: >D< indicates land not or | wned by the Sc | hool Land Trust              |
|------------------------|---------------------------------|----------------|------------------------------|
| Α                      | Dryland Cropground              | M              | Pivot Irrigated Cropground   |
| В                      | Special Land Class              |                | (Trust owned well)           |
| С                      | Water for Livestock             | NU             | Non-Utility (No Value)       |
| E                      | Enhanced Value                  | Р              | Pivot Irrigated Cropground   |
| F                      | Gravity Irrigated Cropground    |                | (Lessee owned well)          |
|                        | (Trust owned well)              | R              | Grassland (Typical Rent)     |
| G                      | Grassland (Higher Rent          | S              | Grassland (Lower Rent        |
|                        | than R classification)          |                | than R Classification)       |
| Н                      | Non-Agricultural Land Class     | Т              | Real Estate Tax Recapture    |
| I                      | Canal Irrigated Cropground      | W              | Gravity Irrigated Cropground |