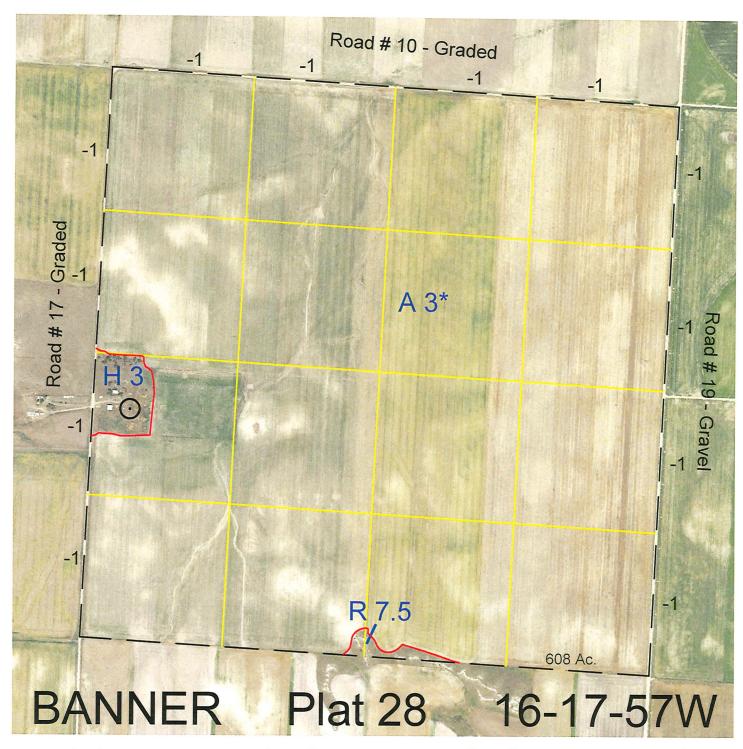

Lease # Legal Lease # Acres All 113016-27 12/31/2027 640

> **Total Section Acres** 640

Location:

7 miles south and 8 miles west of Harrisburg, NE.

**Best Access:** 

F

County Road #10 along north, Road #19 on the east and Road #17 on the west.