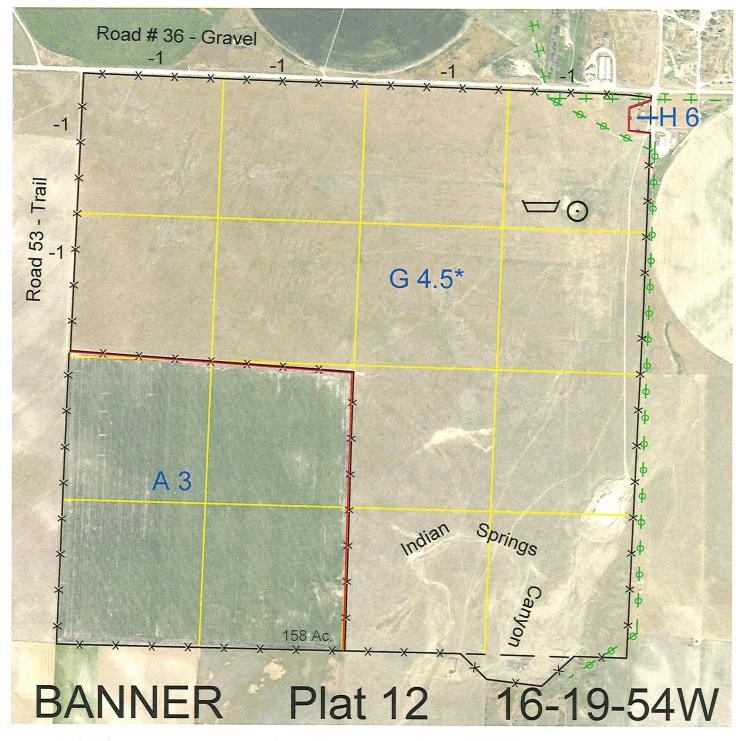

 Legal
 Lease #
 Expiration
 Acres

 All
 112899-27
 12/31/2027
 640

Total Section Acres 640

Location:

9 miles east and 4 miles north of Harrisburg, NE.

**Best Access:** 

Ι

County Road #36 along north side.

| Land Classification Coc | ies: >D< indicates land not o | wnea by the Sc | nooi Land Trust                       |
|-------------------------|-------------------------------|----------------|---------------------------------------|
| Α                       | Dryland Cropground            | M              | Pivot Irrigated Cropground            |
| В                       | Special Land Class            |                | (Trust owned well)                    |
| С                       | Water for Livestock           | NU             | Non-Utility (No Value)                |
| Е                       | Enhanced Value                | Р              | Pivot Irrigated Cropground            |
| F                       | Gravity Irrigated Cropground  |                | (Lessee owned well)                   |
|                         | (Trust owned well)            | R              | Grassland (Typical Rent)              |
| G                       | Grassland (Higher Rent        | S              | Grassland (Lower Rent                 |
|                         | than R classification)        |                | than R Classification)                |
| H                       | Non-Agricultural Land Class   | T              | Real Estate Tax Recapture             |
| _                       |                               |                | · · · · · · · · · · · · · · · · · · · |