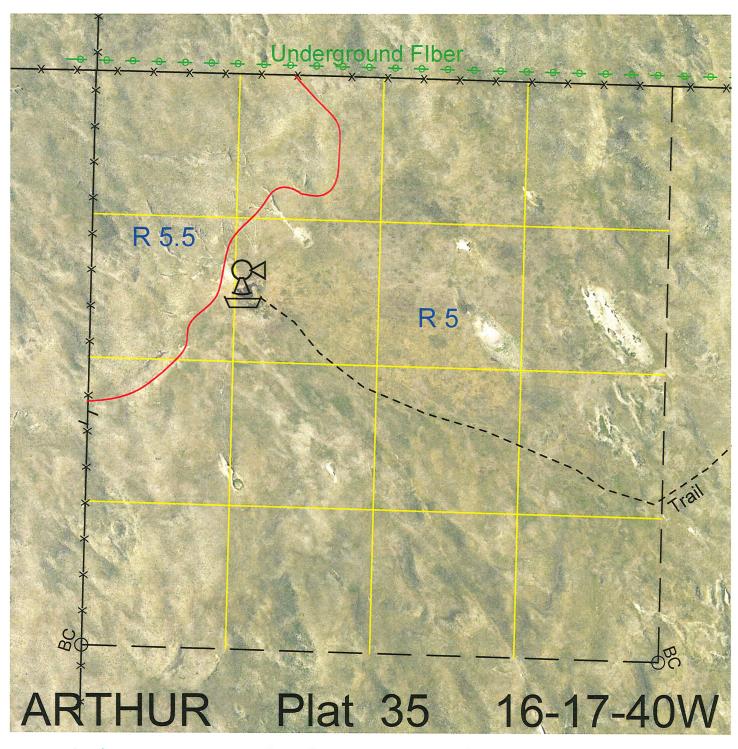

 Legal
 Lease #
 Expiration
 Acres

 All
 114350-32
 12/31/2032
 640

Total Section Acres 640

Location:

12 miles west and 8 miles south of Arthur, NE.

Best Access:

2.5+ mile trail southwest from Delwin's headquarters off Wilson Drive.