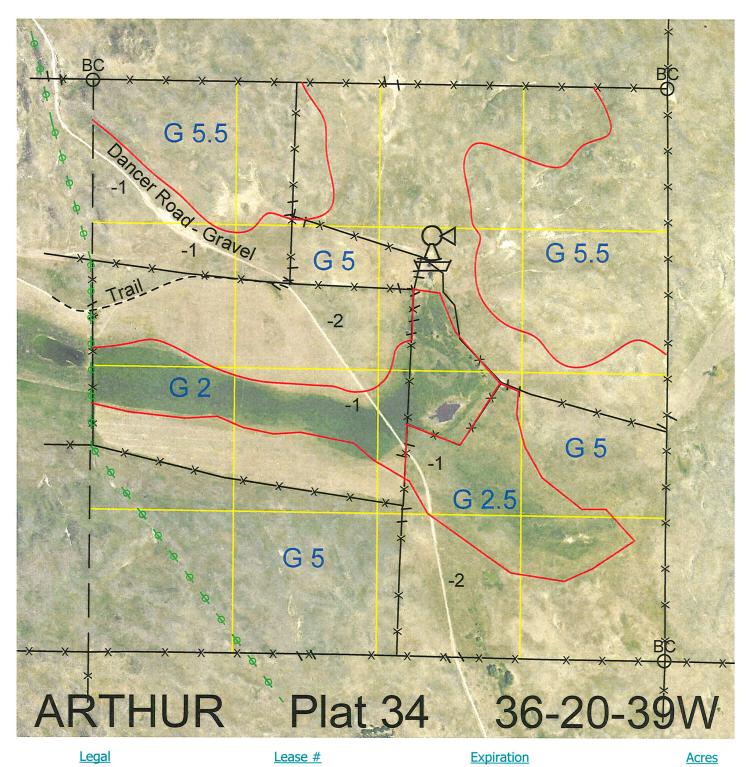

All 112176-24 12/31/2024 640

Total Section Acres 640

Location: 3 miles west and 5 miles north of Arthur, NE.

Best Access: Dancer Road bisects the section.

| Land Classification Cod | des: >D< indicates land not own | >D< indicates land not owned by the School Land Trust |                              |  |
|-------------------------|---------------------------------|-------------------------------------------------------|------------------------------|--|
| Α                       | Dryland Cropground              | M                                                     | Pivot Irrigated Cropground   |  |
| В                       | Special Land Class              |                                                       | (Trust owned well)           |  |
| С                       | Water for Livestock             | NU                                                    | Non-Utility (No Value)       |  |
| Е                       | Enhanced Value                  | Р                                                     | Pivot Irrigated Cropground   |  |
| F                       | Gravity Irrigated Cropground    |                                                       | (Lessee owned well)          |  |
|                         | (Trust owned well)              | R                                                     | Grassland (Typical Rent)     |  |
| G                       | Grassland (Higher Rent          | S                                                     | Grassland (Lower Rent        |  |
|                         | than R classification)          |                                                       | than R Classification)       |  |
| Н                       | Non-Agricultural Land Class     | T -                                                   | Real Estate Tax Recapture    |  |
| I                       | Canal Irrigated Cropground      | W                                                     | Gravity Irrigated Cropground |  |
|                         |                                 |                                                       | (Lessee owned well)          |  |