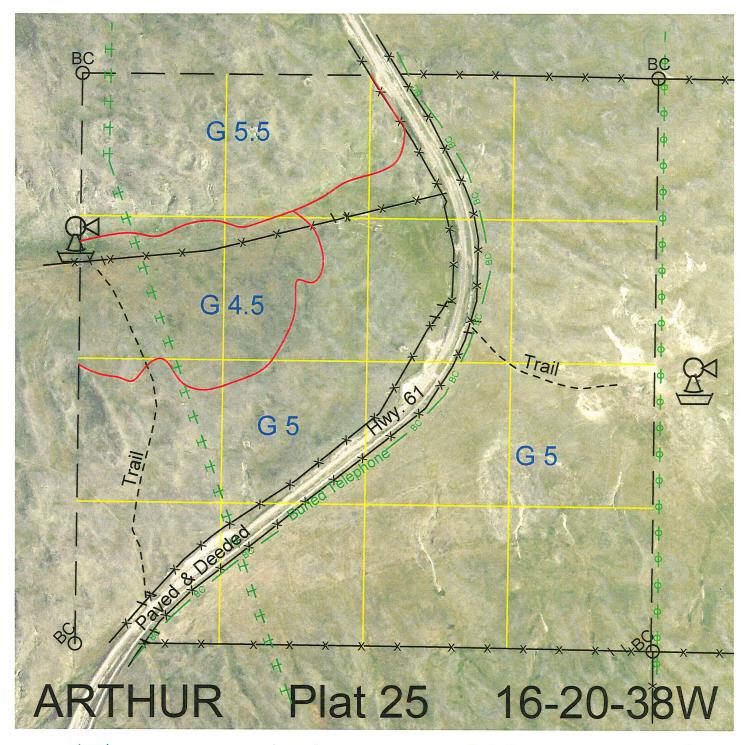

<u>Legal</u> <u>Lease #</u> <u>Expiration</u> <u>Acres</u>

12/31/2024

Total Section Acres 600.82

600.82

Location: 8 miles north of Arthur, NE.

All except 39.58 acres of road

Best Access: Hwy #61 bisects the section.