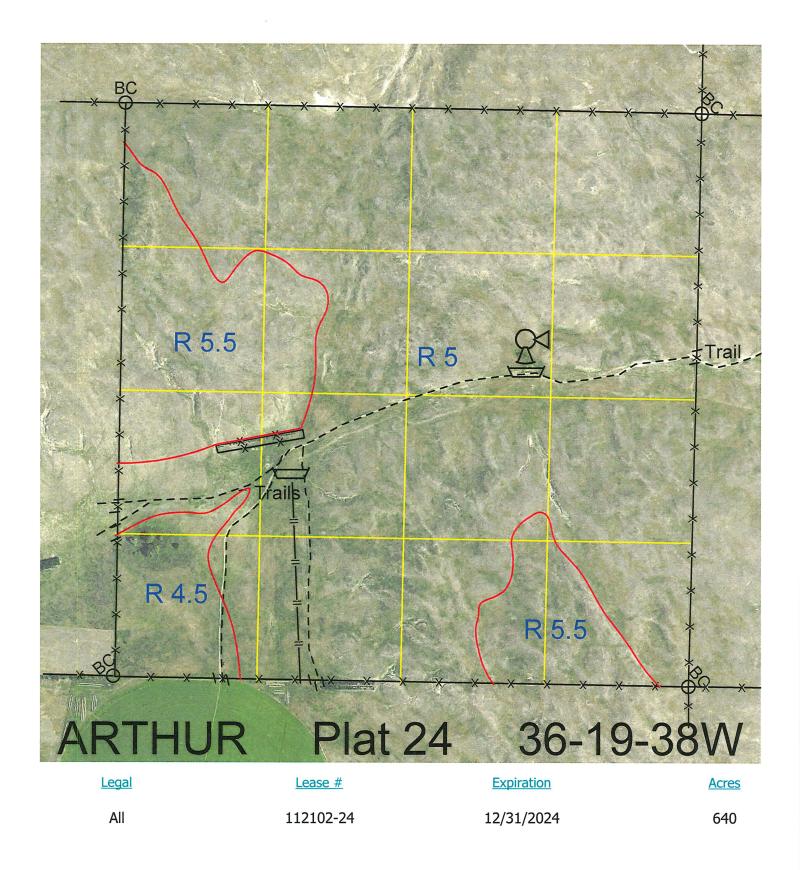

Total Section Acres 640

Location: 1 mile east of Arthur, NE.

## Best Access:

Trail through Helmer headquarters east of section.

| Land Classification Co | des: >D< indicates land not ow | ned by the Sc | hool Land Trust              |
|------------------------|--------------------------------|---------------|------------------------------|
| А                      | Dryland Cropground             | М             | Pivot Irrigated Cropground   |
| В                      | Special Land Class             |               | (Trust owned well)           |
| С                      | Water for Livestock            | NU            | Non-Utility (No Value)       |
| E                      | Enhanced Value                 | Р             | Pivot Irrigated Cropground   |
| F                      | Gravity Irrigated Cropground   |               | (Lessee owned well)          |
|                        | (Trust owned well)             | R             | Grassland (Typical Rent)     |
| G                      | Grassland (Higher Rent         | S             | Grassland (Lower Rent        |
|                        | than R classification)         |               | than R Classification)       |
| Н                      | Non-Agricultural Land Class    | Т             | Real Estate Tax Recapture    |
| I                      | Canal Irrigated Cropground     | W             | Gravity Irrigated Cropground |
|                        |                                |               | (Lessee owned well)          |