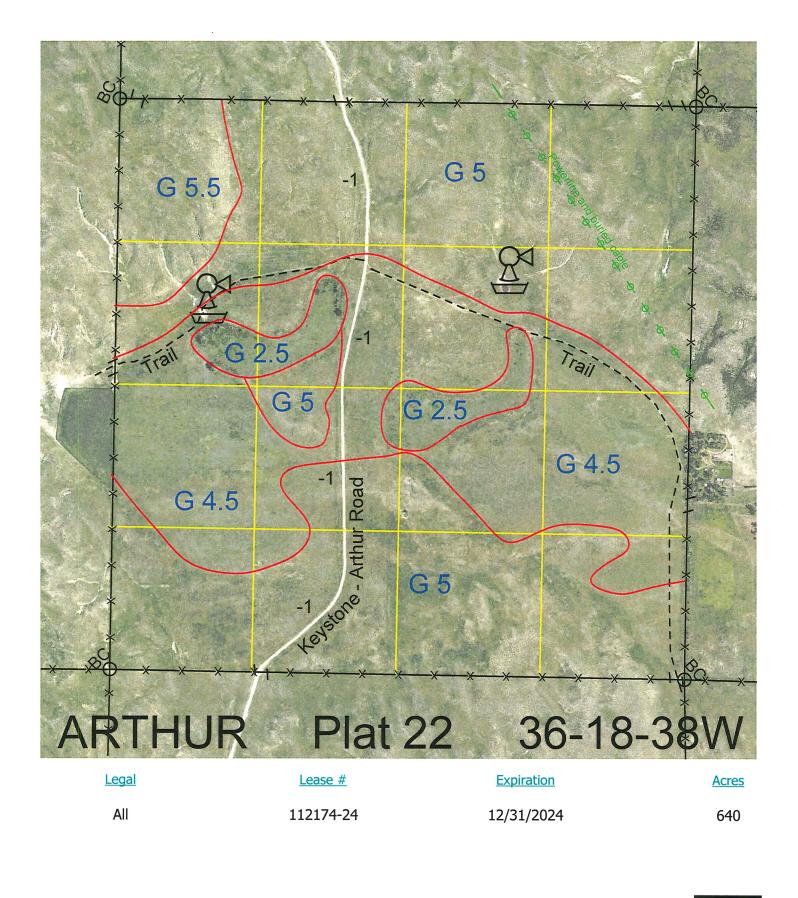

Total Section Acres 640

| Location:                                                                        | 5 miles south and 2 miles east of Arthur, NE. |    |                              |
|----------------------------------------------------------------------------------|-----------------------------------------------|----|------------------------------|
| Best Access:                                                                     | Keystone-Arthur Road runs through the E2W2.   |    |                              |
| Land Classification Codes: >D< indicates land not owned by the School Land Trust |                                               |    |                              |
| А                                                                                | Dryland Cropground                            | M  | Pivot Irrigated Cropground   |
| В                                                                                | Special Land Class                            |    | (Trust owned well)           |
| C                                                                                | Water for Livestock                           | NU | Non-Utility (No Value)       |
| E                                                                                | Enhanced Value                                | Р  | Pivot Irrigated Cropground   |
| F                                                                                | Gravity Irrigated Cropground                  |    | (Lessee owned well)          |
|                                                                                  | (Trust owned well)                            | R  | Grassland (Typical Rent)     |
| G                                                                                | Grassland (Higher Rent                        | S  | Grassland (Lower Rent        |
|                                                                                  | than R classification)                        |    | than R Classification)       |
| Н                                                                                | Non-Agricultural Land Class                   | Т  | Real Estate Tax Recapture    |
| I                                                                                | Canal Irrigated Cropground                    | W  | Gravity Irrigated Cropground |
|                                                                                  |                                               |    | (Lessee owned well)          |