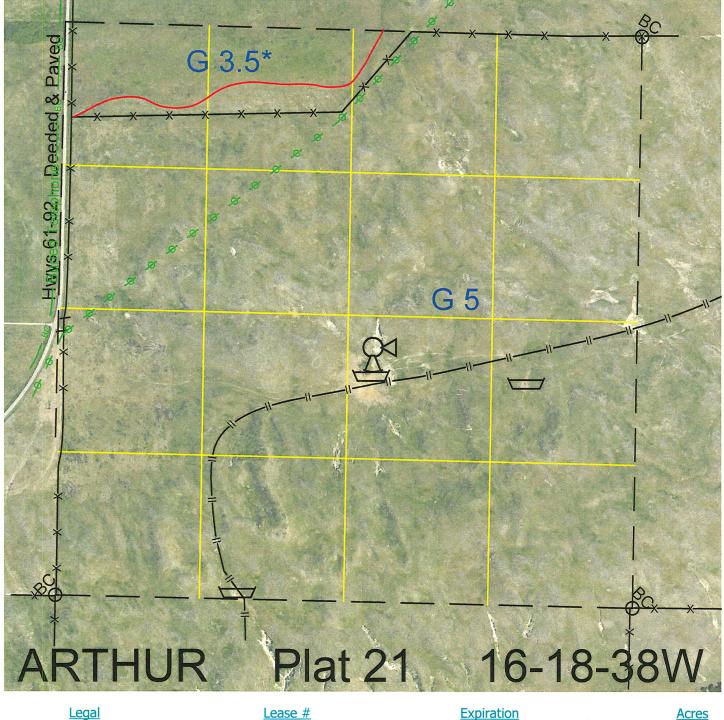

Legal

Lease #

112173-24

All except 3.58 acres of Hwy R-O-W

12/31/2024

<u>Acres</u> 636.42

Total Section Acres 636.42

Location: 2 miles south of Arthur, NE.

Best Access:

Highways #61-92 along the W2NW4.

| Land Classification Co | des: >D< indicates land not owned | by the S | chool Land Trust             |
|------------------------|-----------------------------------|----------|------------------------------|
| А                      | Dryland Cropground                | М        | Pivot Irrigated Cropground   |
| В                      | Special Land Class                |          | (Trust owned well)           |
| С                      | Water for Livestock               | NU       | Non-Utility (No Value)       |
| E                      | Enhanced Value                    | Р        | Pivot Irrigated Cropground   |
| F                      | Gravity Irrigated Cropground      |          | (Lessee owned well)          |
|                        | (Trust owned well)                | R        | Grassland (Typical Rent)     |
| G                      | Grassland (Higher Rent            | S        | Grassland (Lower Rent        |
|                        | than R classification)            |          | than R Classification)       |
| Н                      | Non-Agricultural Land Class       | Т        | Real Estate Tax Recapture    |
| I                      | Canal Irrigated Cropground        | W        | Gravity Irrigated Cropground |
|                        |                                   |          | (Lessee owned well)          |