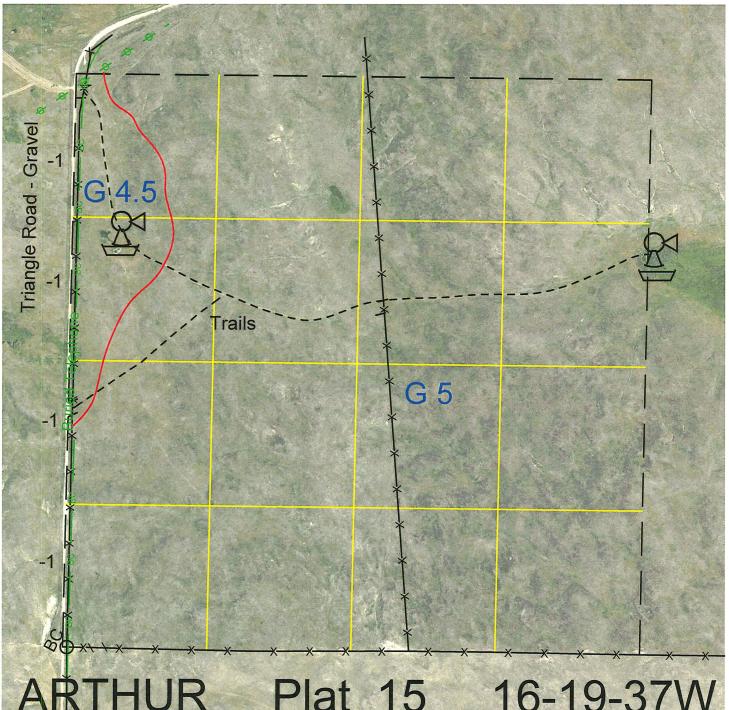

## Plat 15 16-19-37W RTHUR

Legal

Lease #

All

112172-24

Expiration 12/31/2024

640

Acres

**Total Section Acres** 640

| Location:                                                                        | 2 miles north and 4 miles east of Arthur, NE. |    |                              |
|----------------------------------------------------------------------------------|-----------------------------------------------|----|------------------------------|
| Best Access:                                                                     | Oil mat Triangle Road on the west.            |    |                              |
| Land Classification Codes: >D< indicates land not owned by the School Land Trust |                                               |    |                              |
| А                                                                                | Dryland Cropground                            | М  | Pivot Irrigated Cropground   |
| В                                                                                | Special Land Class                            |    | (Trust owned well)           |
| С                                                                                | Water for Livestock                           | NU | Non-Utility (No Value)       |
| E                                                                                | Enhanced Value                                | P  | Pivot Irrigated Cropground   |
| F                                                                                | Gravity Irrigated Cropground                  |    | (Lessee owned well)          |
|                                                                                  | (Trust owned well)                            | R  | Grassland (Typical Rent)     |
| G                                                                                | Grassland (Higher Rent                        | S  | Grassland (Lower Rent        |
|                                                                                  | than R classification)                        |    | than R Classification)       |
| Н                                                                                | Non-Agricultural Land Class                   | Т  | Real Estate Tax Recapture    |
| Ι                                                                                | Canal Irrigated Cropground                    | W  | Gravity Irrigated Cropground |