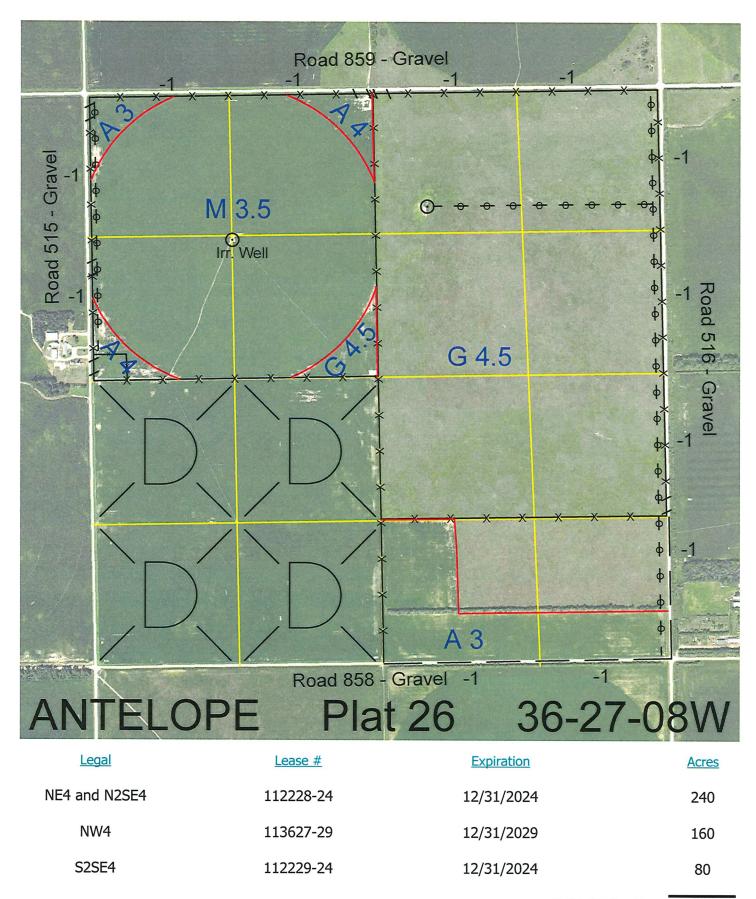

Total Section Acres 480

## Location:

7 miles north of Clearwater, NE.

## Best Access:

Road 859 on north, Road 858 on south, Road 515 on west and Road 516 on east.

| Land Classification Cod | des: >D< indicates land not ow | ned by the Sc | hool Land Trust              |
|-------------------------|--------------------------------|---------------|------------------------------|
| А                       | Dryland Cropground             | М             | Pivot Irrigated Cropground   |
| В                       | Special Land Class             |               | (Trust owned well)           |
| С                       | Water for Livestock            | NU            | Non-Utility (No Value)       |
| E                       | Enhanced Value                 | Р             | Pivot Irrigated Cropground   |
| F                       | Gravity Irrigated Cropground   |               | (Lessee owned well)          |
|                         | (Trust owned well)             | R             | Grassland (Typical Rent)     |
| G                       | Grassland (Higher Rent         | S             | Grassland (Lower Rent        |
|                         | than R classification)         |               | than R Classification)       |
| Н                       | Non-Agricultural Land Class    | Т             | Real Estate Tax Recapture    |
| I                       | Canal Irrigated Cropground     | W             | Gravity Irrigated Cropground |
|                         |                                |               | (Lessee owned well)          |

For further information, please call Field Representative: Chris Kozisek at (402) 367-0260.

Plat # 26