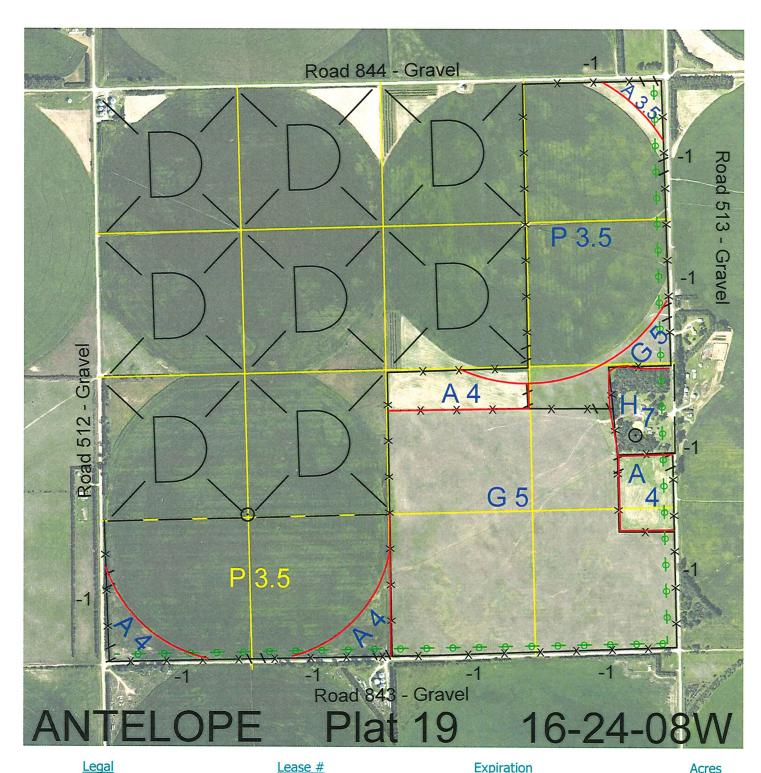

|               | <u> </u>  | <u>EXPIRACION</u> | ACICS   |
|---------------|-----------|-------------------|---------|
| E2NE4 and SE4 | 113687-28 | 12/31/2028        | 240     |
| S2SW4         | 112220-24 | 12/31/2024        | 80      |
|               |           | Total Section Ac  | res 320 |

Location:

8 miles west and 4 miles north of Elgin, NE.

Best Access:

Road 844 on north, Road 843 on south, Road 512 on west and Road 513 on east.

Land Classification Codes: >D< indicates land not owned by the School Land Trust

| Α | Dryland Cropground           | M  | Pivot Irrigated Cropground   |
|---|------------------------------|----|------------------------------|
| В | Special Land Class           |    | (Trust owned well)           |
| С | Water for Livestock          | NU | Non-Utility (No Value)       |
| Е | Enhanced Value               | Р  | Pivot Irrigated Cropground   |
| F | Gravity Irrigated Cropground |    | (Lessee owned well)          |
|   | (Trust owned well)           | R  | Grassland (Typical Rent)     |
| G | Grassland (Higher Rent       | S  | Grassland (Lower Rent        |
|   | than R classification)       |    | than R Classification)       |
| Η | Non-Agricultural Land Class  | Т  | Real Estate Tax Recapture    |
| Ι | Canal Irrigated Cropground   | W  | Gravity Irrigated Cropground |
|   |                              |    | (Lessee owned well)          |