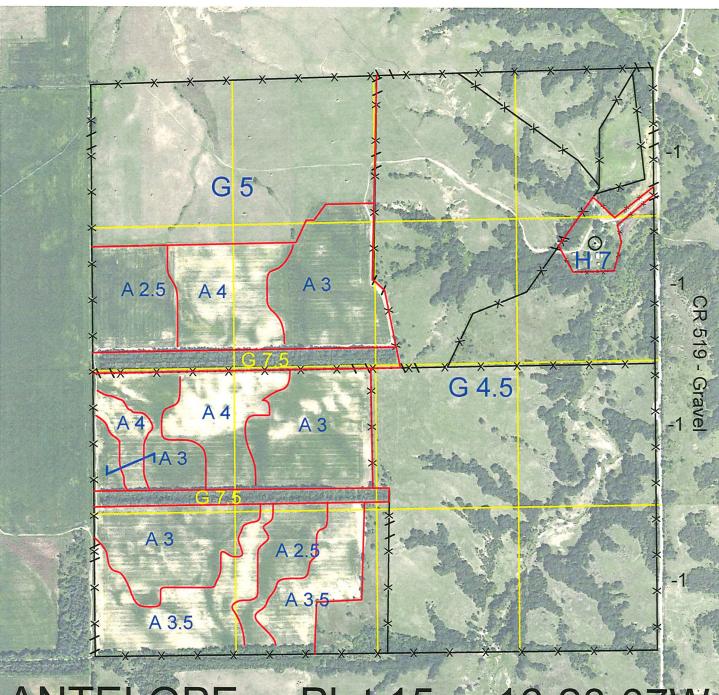

## ANTELOPE Plat 15 16-28-07W

| Legal | Lease #   | Expiration    | Acres     |
|-------|-----------|---------------|-----------|
| N2    | 112214-24 | 12/31/2024    | 320       |
| S2    | 112215-24 | 12/31/2024    | 320       |
|       |           | ,,            |           |
|       |           | Total Section | Acres 640 |

Location:

4.5 miles north of Royal, NE.

## Best Access: County Road 519 on east.

| Land Classification Co | odes: >D< indicates land not | owned by the Sc | hool Land Trust              |
|------------------------|------------------------------|-----------------|------------------------------|
| A                      | Dryland Cropground           | М               | Pivot Irrigated Cropground   |
| В                      | Special Land Class           |                 | (Trust owned well)           |
| С                      | Water for Livestock          | NU              | Non-Utility (No Value)       |
| E                      | Enhanced Value               | Р               | Pivot Irrigated Cropground   |
| F                      | Gravity Irrigated Cropground |                 | (Lessee owned well)          |
|                        | (Trust owned well)           | R               | Grassland (Typical Rent)     |
| G                      | Grassland (Higher Rent       | S               | Grassland (Lower Rent        |
|                        | than R classification)       |                 | than R Classification)       |
| Н                      | Non-Agricultural Land Class  | Т               | Real Estate Tax Recapture    |
| I                      | Canal Irrigated Cropground   | W               | Gravity Irrigated Cropground |
|                        |                              |                 | (Lessee owned well)          |