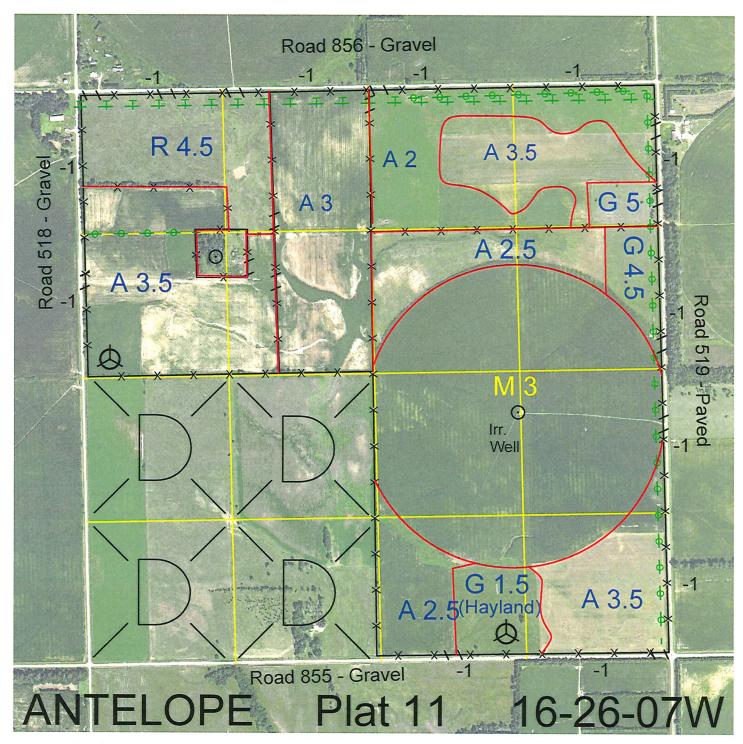

Location:

3 miles east and 4 miles north of Clearwater, NE.

Best Access:

Road 519 on east, Road 518 on west, Road 856 on north and Road 855 on south.

Land Classification Codes:

>D< indicates land not owned by the School Land Trust