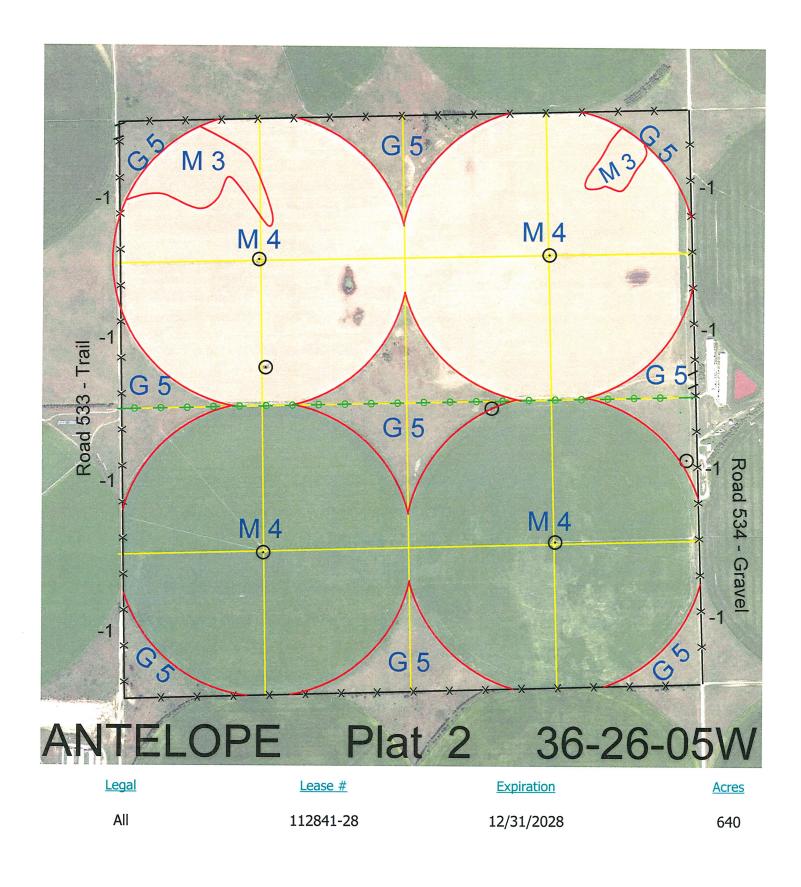

**Total Section Acres** 640

Location: 9 miles north of Tilden, NE.

Best Access:

## County Road 534 on east. Trail on west.

| Land Classification Cod | es: >D< indicates land not owned | by the S | chool Land Trust             |
|-------------------------|----------------------------------|----------|------------------------------|
| A                       | Dryland Cropground               | M        | Pivot Irrigated Cropground   |
| В                       | Special Land Class               |          | (Trust owned well)           |
| С                       | Water for Livestock              | NU       | Non-Utility (No Value)       |
| E                       | Enhanced Value                   | Р        | Pivot Irrigated Cropground   |
| F                       | Gravity Irrigated Cropground     |          | (Lessee owned well)          |
|                         | (Trust owned well)               | R        | Grassland (Typical Rent)     |
| G                       | Grassland (Higher Rent           | S        | Grassland (Lower Rent        |
|                         | than R classification)           |          | than R Classification)       |
| Н                       | Non-Agricultural Land Class      | Т        | Real Estate Tax Recapture    |
| I                       | Canal Irrigated Cropground       | W        | Gravity Irrigated Cropground |
|                         |                                  |          | (Lessee owned well)          |